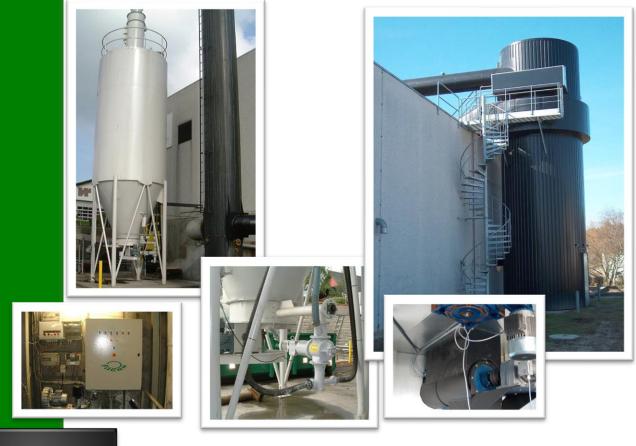

## SWS A/S (Denmark)

Combustion plant – special waste 400 m<sup>2</sup> bag filters; Dosing- and injection System for ad- and absorption; absorption silo

Dioxin reduction to < 0,1 ng/Nm<sup>3</sup> After operation SWS has made emission measurements, resulting in the fact that SWS has been able to removed their wet scrubbers and subsequently running solely with a dry absorption system